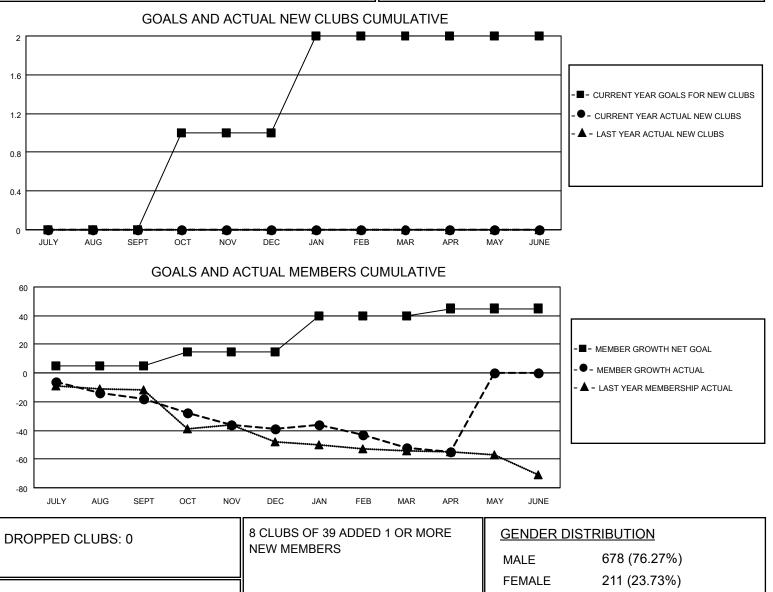

CLUB CANCELLED

**District 9 NC** 

Results as of: 4/30/2021

| Clubs                 |               |           |               | Members               |                          |                         |                                                    |
|-----------------------|---------------|-----------|---------------|-----------------------|--------------------------|-------------------------|----------------------------------------------------|
| RESULTS FOR 2020-2021 |               |           |               | RESULTS FOR 2020-2021 |                          |                         |                                                    |
| QUARTER               | NEW CLUB GOAL | NEW CLUBS | DROPPED CLUBS | QUARTER               | EMBER GROWTH NET<br>GOAL | MEMBER GROWTH<br>ACTUAL | DROPPED<br>MEMBERS ACTUAL<br>(including transfers) |
| JULY/AUG/SEPT         | 0             | 0         | 0             | JULY/AUG/SEPT         | 5                        | 4                       | 22                                                 |
| OCT/NOV/DEC           | 1             | 0         | 0             | OCT/NOV/DEC           | 10                       | 5                       | 25                                                 |
| JAN/FEB/MAR           | 1             | 0         | 0             | JAN/FEB/MAR           | 25                       | 8                       | 19                                                 |
| APR/MAY/JUNE          | 0             | 0         | 0             | APR/MAY/JUNE          | 5                        | 3                       | 6                                                  |